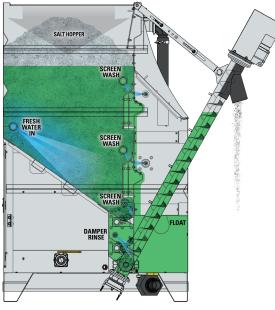

When you need professional grade salt brine fast, without the additional time and manpower of stopping production to clean out solids, look no further than BrineXtreme by Henderson!

Simultaneously Produce Professional Grade Salt Brine and Clean Out Undissolved Solids...Automatically!

Screens filter brine

Self-cleaning brine transfer screens

100% Fully Automated Continuous Self-Cleaning

|                                      | PRO CONTROLS                                                    | <b>ULTIMATE CONTROLS</b>                                                     |
|--------------------------------------|-----------------------------------------------------------------|------------------------------------------------------------------------------|
| Brine Output                         | Up to 6,000 GPH<br>Continuous*                                  | Up to 7,500 GPH<br>Continuous*                                               |
| Flow Rate                            | Up to 100 GPM                                                   | Up to 200 GPM                                                                |
| Blending Capacity                    | None<br>Truck Fill Pro (Optional)<br>can blend up to 3 products | Makes basic brine with<br>up to 3 additives and<br>up to 3 micro ingredients |
| Variable Fill Rates                  | No                                                              | Variable Fill Rates (20-400 GPM)                                             |
| Truck Filling                        | No                                                              | Fill up to 3 trucks simultaneously                                           |
| Handles All Salt (Treated/Untreated) | Yes                                                             | Yes                                                                          |
| Brine Density Accuracy               | +/- 0.01 SG                                                     | +/- 0.01 SG                                                                  |
| Salinity Control                     | 100% Automated                                                  | 100% Automated                                                               |
| LED Touch Screen                     | 6"                                                              | 10.4"                                                                        |
| Data Logging                         | Yes                                                             | Yes                                                                          |
| Storage Tank Level Monitoting        | Yes                                                             | Yes                                                                          |
| Built-in Self Diagnostics            | Yes                                                             | Yes                                                                          |
| Remote Access                        | Included First Year<br>Optional After 1 Year                    | Included First Year<br>Optional After 1 Year                                 |
| Remote Truck Fill                    | Optional                                                        | Optional                                                                     |
| Controls Cabinet                     | NEMA 4X                                                         | NEMA 4X                                                                      |
| UL Listed                            | Yes                                                             | Yes                                                                          |
| Pump Design                          | Pedestal Pump                                                   | Pedestal Pump                                                                |
| Data Logging                         | Yes                                                             | Yes                                                                          |
| Storage Tank Level Monitoring        | Yes                                                             | Yes                                                                          |
| Salinity Control                     | 100% Automated                                                  | 100% Automated                                                               |
| Valves on Controls                   | Electric (24v DC)                                               | Pneumatic                                                                    |
| Pump Motor                           | 3 HP / 230v Single Phase                                        | 5 HP / 230v Single Phase                                                     |
| Pump Design                          | Pedestal                                                        | Pedestal                                                                     |
| Pump Construction                    | Cast Stainless Steel                                            | <b>Cast Stainless Steel</b>                                                  |

BRINEXTREME INFINITY"
BRINE MAKER TANK SPECS - USED WITH EITHER SET OF CONTROLS (ABOVE)

| В                                         | KINE MAKEK TANK SEECS - 02ED MITH EITHER 2ET OF CONTROLS (AROVE)          |
|-------------------------------------------|---------------------------------------------------------------------------|
| Clean Out                                 | 100% Automated Twin Auger<br>Continuous Cleanout<br>While Producing Brine |
| 100% Self Cleaning                        | Yes                                                                       |
| Hopper Construction                       | Stainless Steel<br>with V-Crimps<br>Boosting Structural Strength          |
| Triple Filtered Brine Production          | Yes                                                                       |
| Hopper Design                             | Side Flow                                                                 |
| Hopper Capacity                           | 5 cu. yd.                                                                 |
| Valves on Brine maker                     | Pneumatic                                                                 |
| Protected Mechanicals                     | Yes                                                                       |
| Built-in Forklift Pockets                 | Yes                                                                       |
| Brine Tank Dimensions                     | 58"D x 126"W x 78"H                                                       |
| Warranty                                  | 1 Year                                                                    |
| Approximate Weight w/o Integral Pro Contr | rols <b>2600 Lbs.</b>                                                     |
| Approximate Weight w/ Integral Pro Contro | ols <b>3000 Lbs</b> .                                                     |