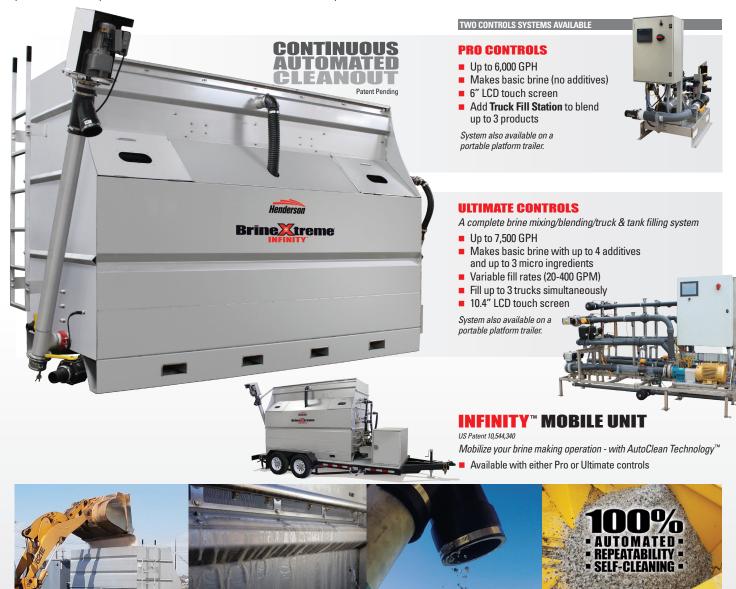

## The Industry's Only Continuous Cleaning & Production Professional Grade Salt Brine System

The BrineXtreme Infinity delivers continuous salt brine and simultaneously self-cleans without the need to stop brine production! Connect to power, connect to water, fill the hopper with rock salt, start the system and you're making professional grade salt brine. It really is that simple.

Available with Pro or Ultimate controls, the BrineXtreme Infinity is an easy-to-operate brine making powerhouse with a 5 cu. yd. salt hopper, production rates up to 6,000 or 7,500 GPH, salt concentration accuracy to

0.01 SG, 100% automation and repeatability, protected mechanicals, splash free brine transfer, intuitive LCD touch screen display, data logging, storage tank level monitoring, UL Listed salinity control and more.

When you need professional grade salt brine fast, without the additional time and manpower of stopping production to clean out solids, look no further than BrineXtreme by Henderson!

Simultaneously Produce Professional Grade Salt Brine and Clean Out Undissolved Solids...Automatically!