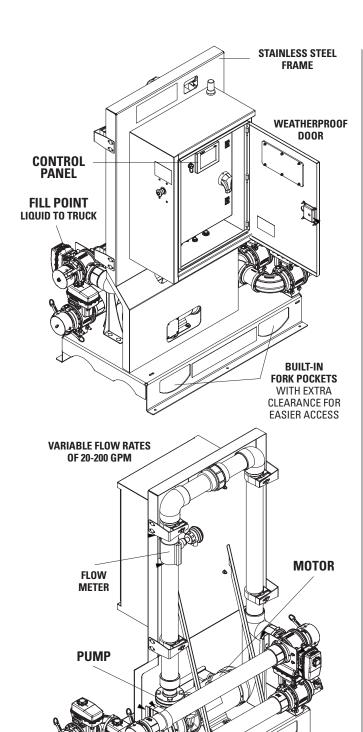

## **NEW EXPANDED FEATURES**

- Variable flow rates from 20-200 GPM which allows liquid transfer rates to match your trucks onboard dispensing system regardless of the trucks tank(s) or plumbing sizes
- Powered off-load to transfer liquids from the truck back to storage
- Ability to stack blend to the facility storage tanks at 200 GPM
- Agitation

#### **MODULAR DESIGN**

A free standing truck fill station. Installs outdoors, near your liquid tanks and offers 24/7 accessibility.

#### PLUG-N-PLAY INSTALLATION

Fast and easy installation. Control panel setup is accomplished within minutes.

#### **VARIABLE FLOW**

20 - 200 GPM

#### **SPECIFICATIONS**

DIMENSIONS: 55"W x 71"H x 35"D

SHIPPING WEIGHT: 750 lb.

FRAME CONSTRUCTION: stainless steel

MOTOR: 5 hp, SS washdown motor

PUMP: cast stainless pedestal design

VALVES: electric, IP68

FILL RATE: Variable 20 - 200 gpm

FLOW METER: solid state magmeter

CABINET: IP66 control panel cabinet inside stainless steel cabinet with window

INPUT: LCD touch screen

CONNECTIONS: 3" cam lock

UL LISTED: yes

VALVE(S) LIQUID FROM TANKS