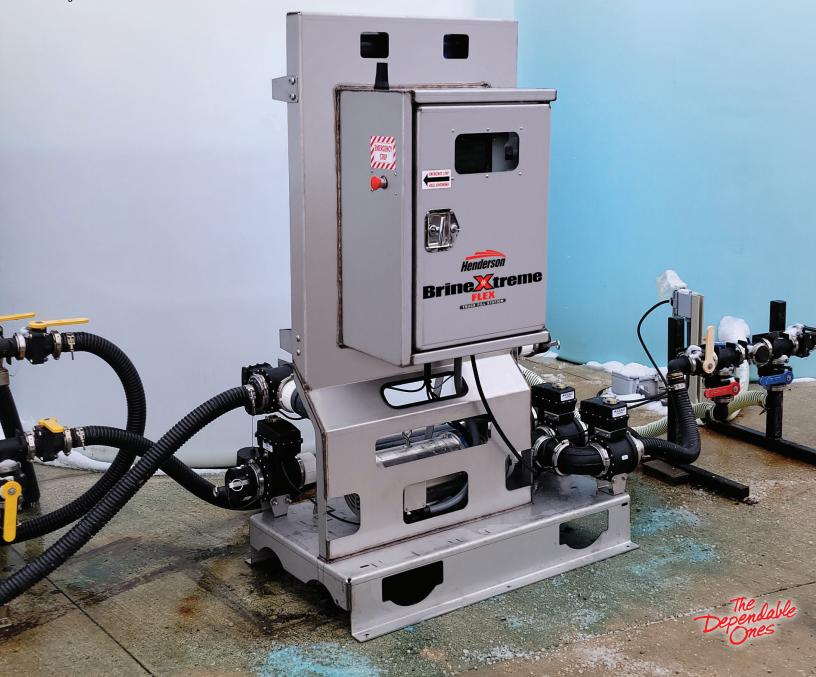

# PROFESSIONAL GRADE SALT BRINE TRUCK FILLING STATION

The next generation of the industry leading BrineXtreme truck fill system has arrived. Building upon the foundation of the original BrineXtreme Truck Fill, the **BrineXtreme Flex** Truck Fill Station is a stand-alone or companion liquid transfer system for any brine production or storage facilities. As with the original BrineXtreme Truck Fill system, the **BrineXtreme Flex** Truck Fill still provides standard features such as modular design, plug-n-play installation, data logging, remote access, and password protection.

#### **MODULAR DESIGN**

A free standing truck fill station. Installs outdoors, near your liquid tanks and offers 24/7 accessibility.

#### PLUG-N-PLAY INSTALLATION

Fast and easy installation. Control panel setup is accomplished within minutes.

#### **SPECIFICATIONS**

DIMENSIONS: 55"W x 71"H x 35"D

SHIPPING WEIGHT: 750 lb.

FRAME CONSTRUCTION: stainless steel

MOTOR: 5 hp, SS washdown motor

PUMP: cast stainless pedestal design

VALVES: electric, IP68

FILL RATE: Variable 20 - 200 gpm

FLOW METER: solid state magmeter

CABINET: IP66 control panel cabinet inside stainless steel cabinet with window

INPUT: LCD touch screen

CONNECTIONS: 3" cam lock

UL LISTED: yes